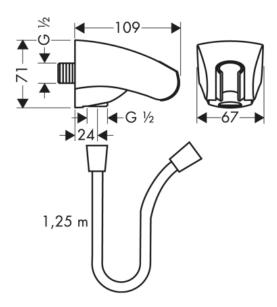

## **SPECIFICATION SHEET - fittings**

| BRAND:                         | hansgrohe                                                   | Product Photo: |  |
|--------------------------------|-------------------------------------------------------------|----------------|--|
| ORIGIN:                        | Germany                                                     |                |  |
| SERIES:                        | Wall Supports and Wall Outlets                              |                |  |
| PRODUCT<br>DESCRIPTION:        | Porter'E ajustable wall shower holder with wall outlet 1/2" |                |  |
| MODEL No.                      | 27507 000                                                   |                |  |
| FINISH/COLOUR:                 | Chrome-plated                                               |                |  |
| DIMENSIONS:                    |                                                             | 181            |  |
| OPTIONAL<br>MATCHING<br>PARTS: |                                                             |                |  |
| Tachnical Informa              | Technical Informations:                                     |                |  |